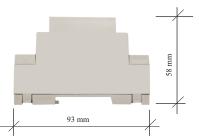

connection: screw connectors

power: max. 650 W

temperature: Tc  $65\,^{\circ}\text{C}$  at full load

dimensions: 1 DIN-module

wheight: 95 gr

security: thermal and glass fuse 3,15A

installation: DIN-rail

belasting: lightbulbs, small fans, dimmable electronic