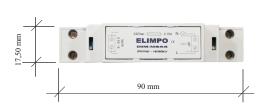

connection: screw connectors

power: max. 650 W

temperature: Tc  $65\,^{\circ}\text{C}$  at full load

dimensions: 1 DIN-module

wheight: 95 gr

security: thermal and glass fuse 3,15A

installation: DIN-rail

belasting: lightbulbs, small fans, dimmable electronic