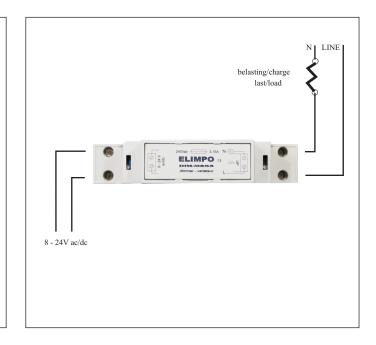

connection: screw connectors

power: max. 650 W

temperature: Tc  $65\,^{\circ}\text{C}$  at full load

dimensions: 1 DIN-module

wheight: 95 gr

security: thermal and glass fuse 3,15A

installation: DIN-rail

belasting: lightbulbs, small fans, dimmable electronic

and wired transformers, as mixed charges

controle: tension puls from 8 to 24 Vac/dc