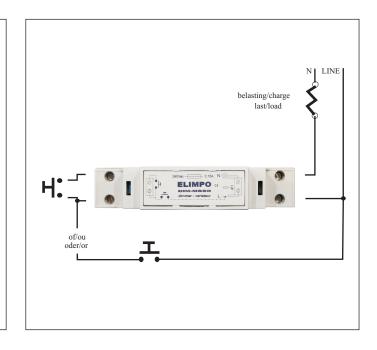

connection: screw connectors

power: max. 650 W

temperature: Tc 65 °C at full load

dimensions: 1 DIN-module

wheight: 95 gr

security: thermal and glass fuse 3,15A

installation: DIN-rail

belasting: lightbulbs, small fans, dimmable electronic

and wired transformers, as mixed charges

controle: push button, by relais or RF-receiver

Elimpo RX-2200