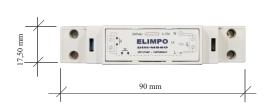

connection: screw connectors

power: max. 650 W

temperature: Tc 65 °C at full load

dimensions: 1 DIN-module

wheight: 95 gr

security: thermal and glass fuse 3,15A

installation: DIN-rail

belasting: lightbulbs, small fans, dimmable electronic