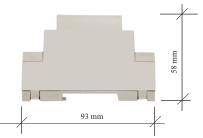

connection: screw connectors

power: max. 650 W

temperature: Tc 65 °C at full load

dimensions: 1 DIN-module

wheight: 95 gr

security: thermal and glass fuse 3,15A

installation: DIN-rail

belasting: lightbulbs, small fans, dimmable electronic