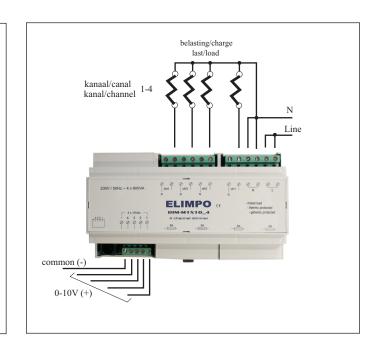

connection: screw connectors or RJ12 connector

power: max. 600 W per channel temperature: Tc 65 °C at full load

dimensions: 9 modules wheight: 450 gr

security: 4 x thermal and 4 x glass fuse 5A

installation: DIN-rail

belasting: lightbulbs, small fans, dimmable electronic

and wired transformers

controle: stepless 0 to 10Vdc