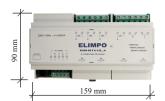

connection: screw connectors or RJ12 connector

power: max. 600 W per channel temperature: Tc 65 °C at full load

dimensions: 9 modules wheight: 450 gr

security: 4 x thermal and 4 x glass fuse 5A

installation: DIN-rail