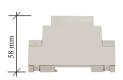

connection: screw connectors or RJ12 connector

power: max. 600 W per channel temperature: Tc 65 °C at full load

dimensions: 9 modules wheight: 450 gr

security: 4 x thermal and 4 x glass fuse 5A

installation: DIN-rail