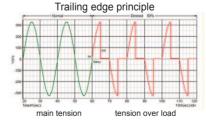

#### **Desription**

- Trailing edge dimmer
- Fit for dimmable energy saving lamps and ALL dimmable LED 230Vac, dimmable halogen 230V,

dimmable "trailing edge" electronic transformers

- · Operation/control electrically insulated from the mains
- Operation with potential-free button (ECODIM922)
- Operation with 12-24Vac/dc pulse (ECODIM923)
- Suitable for up to 400W

#### **Technical specifications**

Principle mosfet controlled /trailing edge

Connection Screw connector
Output Up to 400W

Temperature At full load Tc 65°C

Dimensions 2 DIN modules wide, 35mm

Weight 205g

Safety Microprocessor-controlled thermal protection