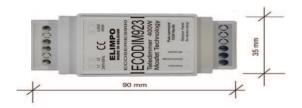

#### **Technical specifications**

Principle mosfet controlled /trailing edge

Connection Screw connector
Output Up to 400W

Temperature At full load Tc 65°C

Dimensions 2 DIN modules wide, 35mm

Weight 205g

Safety Microprocessor-controlled thermal protection