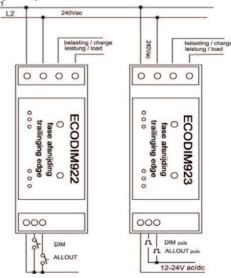

Installation On DIN rail

Load 300W dimmable "trailing edge" electronic transformers

200W dimmable energy saving lamp and dimmable

LED 230Vac (max 15 pieces)

400W dimmable halogen 230V and light bulbs

Operation Standard potential-free push button (ECODIM922)

Pulse 12-24Vac/dc (ECODIM923)

Special functions: ECO function, **Anti flicker**, Memo, dimming speed are to be found under the front panel