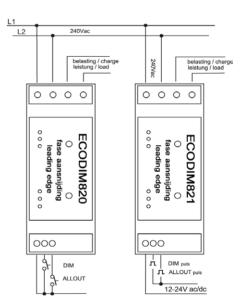

#### **Desription**

- Leading edge dimmer
- Suitable for light bulbs and wire-wound transformers, dimmable halogen 230V.
  - dimmable "leading edge" electronic transformers
- Operation/control electrically insulated from the mains Operation with potential-free button (ECODIM820)
- Operation with 12-24Vac/dc pulse (ECODIM821)
- Suitable for up to 750W

Installation On DIN rail

650W dimmable "leading edge" electronic transformers Load

or wire-wound transformers

750W light bulb

700W dimmable halogen 230V

Operation Standard potential-free push button (ECODIM820)

Pulse 12-24Vac/dc (ECODIM821)

Special functions: Memo, dimming speed, ...

are to be found under the front panel