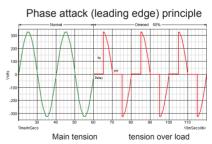

#### **Technical specifications**

Principle Triac controlled /leading edge

Connection Screw connector Output Up to 750W

Temperature At full load Tc 60°C

**Dimensions** 2 DIN modules wide, 35mm

Weight 205q

Safety Microprocessor-controlled thermal protection