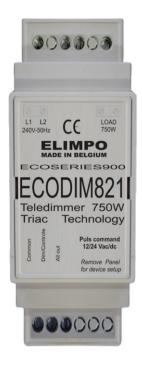

## ECODIM820 - ECODIM821

### Modular remote dimmer 750W

#### **Desription**

- Leading edge dimmer
- Suitable for light bulbs and wire-wound transformers, dimmable halogen 230V.
  - dimmable "leading edge" electronic transformers
- Operation/control electrically insulated from the mains Operation with potential-free button (ECODIM820)
- Operation with 12-24Vac/dc pulse (ECODIM821)
- Suitable for up to 750W

Installation On DIN rail

650W dimmable "leading edge" electronic transformers Load

or wire-wound transformers

750W light bulb

700W dimmable halogen 230V

Operation Standard potential-free push button (ECODIM820)

Pulse 12-24Vac/dc (ECODIM821)

Special functions: Memo, dimming speed, ...

are to be found under the front panel