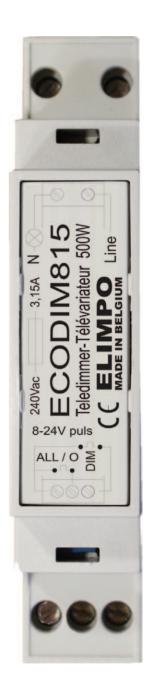

# ECODIM815

## Modular tension-controlled remote dimmer for 500W

#### **Technical specifications**

connection screw connector power max. 500W

temperature fully charged Tc 65°C

dimensions 1 DIN-module

wheight 95gr

protection glas fuse: MAX 3,15A

installation DIN-rail

load light bulbs, dimmable (leading edge) electronic and