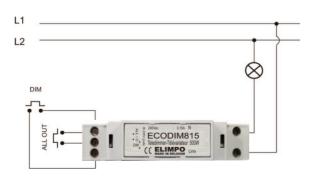

### **Features**

- new technology
- dimmable charge up to 500W
- control/command puls 12-24Vac/dc
- telebreaker function
- ALL-OUT function
- room function
- · galvanic separation of control/command and load
- · compact dimensions, 1 module
- · ideal for new constructions/installations
- · with or without memory
- · 2 year warranty

#### **Technical specifications**

connection screw connector power max. 500W

temperature fully charged Tc 65°C

dimensions 1 DIN-module

wheight 95gr

protection glas fuse: MAX 3,15A

installation DIN-rail

load light bulbs, dimmable (leading edge) electronic and

wired transformers, small fans

control puls 12-24Vac/dc